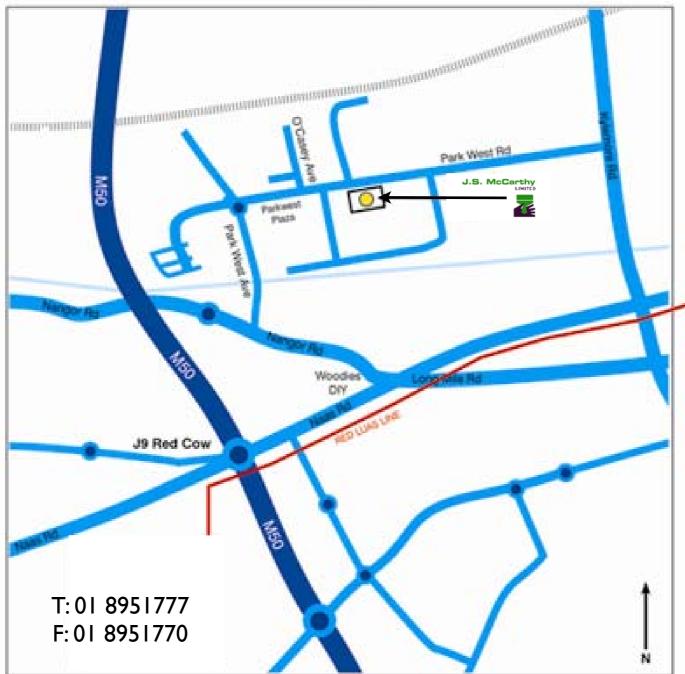

## **Dublin Location Map**

Unit 15, Parkwest Road Parkwest Industrial Park Nangor Road, Dublin 12. Republic of Ireland.

## **Directions to J.S. Mcarthy Dublin**

Exit the M50 at Junction 9 onto the Red Cow Roundabout

On the Red Cow Roundabout, exit onto the RIIO Naas Road direction Crumlin/Dublin City.

Travel approx IK along the RIIO Naas Road (passing Coca Cola/Harris Iveco) to the 2nd set of traffic lights where Woodies DIY will be on your left hand side

At the 2nd traffic lights at Woodies, turn left onto the R134 Nangor Road which is signposted for Clondalkin/Ballyfermot

Travel along the Nangor Road, passing Diageo on the right hand side, to the third set of traffic lights.

At the 3rd set of traffic lights (Park West AutoPoint will be on your LHS), turn right onto Park West Avenue. You have now entered Park West Business Park.

Proceed to the the roundabout (Energie Fitness will be on your RHS). Take the 3rd exit on the roundabout (in effect turning right).

Continue straight for approx 400 metres.

J.S. McCarthy is located on the right hand side of Parkwest Road, beside Gypsum.