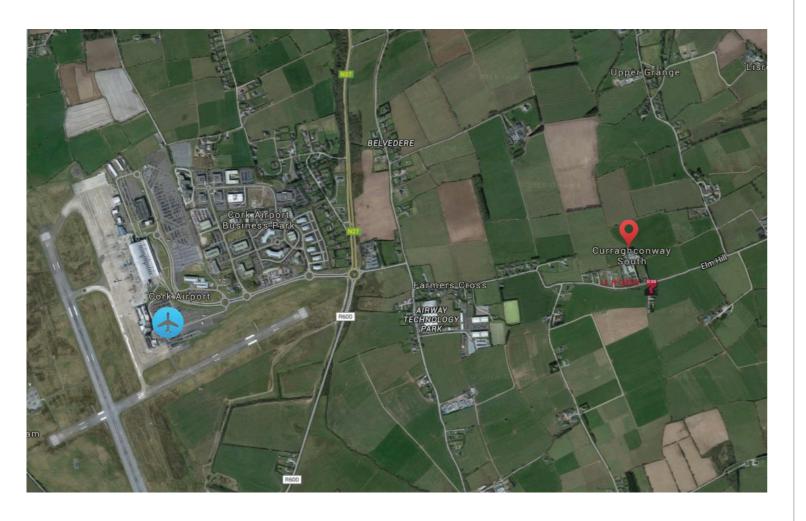

# **Cork Location Map**

Curraghconway South Douglas Cork T12 K193

**Tel:** (+353 21) 436 4977

**Fax:** (+353 21) 436 3447

#### From the Airport:

There is a roundabout at the exit to the Airport (small plane on it), go straight through this roundabout and you will come to a T junction. Go right, and after approx 50 yds turn left. You travel about half a mile up this road and JS McCarthy is on the left just past the masts.

#### **From City Centre:**

Take route for the Airport, out past the City Hall and out the South Link Road, go to the Kinsale Road roundabout and take second exit, follow road straight up the hill, about a mile and half to the Airport Roundabout (has plane on it). Take frst exit here and you will come to a T junction. Go right, and after approx 50 yds turn left. You travel about half a mile up this road and JS McCarthy is on the left just past the masts.

#### **From Tunnel:**

When you come through the tunnel keeping going straight ahead till you reach the Kinsale Road Roundabout. Take first exit on this follow road straight up the hill to the Airport Roundabout (has a plane on it ). Take first exit here and you will come to a T junction. Go right, and after approx 50 yds turn left. You travel about half a mile up this road and JS McCarthy is on the left just past the masts.